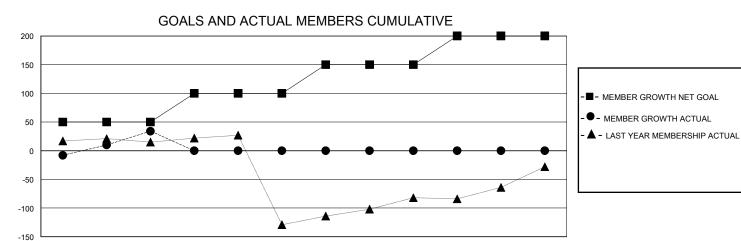

## GOALS AND ACTUAL NEW CLUBS CUMULATIVE

| DROPPED CLUBS: 0          |    | 14 CLUBS OF 46 ADDED 1 OR MORE<br>NEW MEMBERS | GENDER DISTRIBUTION  MALE 759 (60.10%) |              |    |
|---------------------------|----|-----------------------------------------------|----------------------------------------|--------------|----|
| DROPPED MEMBERS           |    |                                               | FEMALE                                 | 499 (39.51%) |    |
| DECEASED                  | 1  | CLICK HERE FOR CUMULATIVE                     | TOTAL FAMILY UNIT MEMBERS              |              | 18 |
| CLUB CANCELLED 0 OTHER 16 |    | MEMBERSHIP DATA                               | FAMILY MEMBERS PAYING HALF             |              | 9  |
| TOTAL                     | 17 |                                               |                                        |              |    |