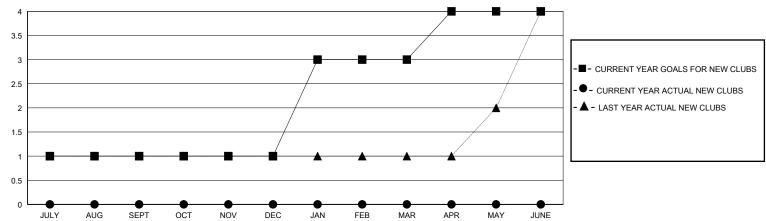

## GOALS AND ACTUAL NEW CLUBS CUMULATIVE

| DROPPED CLUBS: 0          |    | 14 CLUBS OF 46 ADDED 1 OR MORE<br>NEW MEMBERS | GENDER DISTRIBUTION  MALE 759 (60.10%) |              |    |
|---------------------------|----|-----------------------------------------------|----------------------------------------|--------------|----|
| DROPPED MEMBERS           |    |                                               | FEMALE                                 | 499 (39.51%) |    |
| DECEASED                  | 1  | CLICK HERE FOR CUMULATIVE                     | TOTAL FAMILY UNIT MEMBERS              |              | 18 |
| CLUB CANCELLED 0 OTHER 16 |    | MEMBERSHIP DATA                               | FAMILY MEMBERS PAYING HALF             |              | 9  |
| TOTAL                     | 17 |                                               |                                        |              |    |